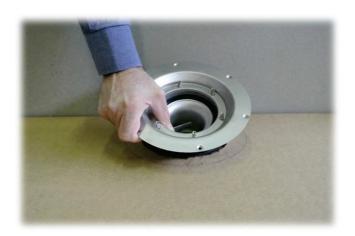

Sluket monteres i bjelkelag. Utføres av rørlegger

PS: Husk rennehøyde 17mm (Stockholm, 26mm (Tokyo), slukområde senkes tilsvarende

Slukmansjett og smøremembran påføres av membranlegger

Membranlegger monterer klemring