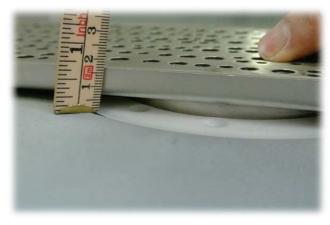

Sluket monteres i bjelkelag. Utføres av rørlegger

PS: Husk rennehøyde 17mm (Stockholm, 26mm (Tokyo), slukområde senkes tilsvarende

Slukmansjett og smøremembran påføres av membranlegger

Membranlegger monterer klemring

Husk rammehøyde – 17mm (stockholm) 26mm (Tokyo)

Rammen entres i klemringen og limes i flislim / avretningsmasse

Juster rennen i forhold til bakvegg