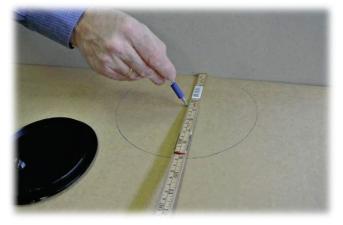

## Montering Multi Line

Montering i trebjelkelag

Finn senter

Legg flensen helt inntil veggen og merk opp

Bor/skjær ut et hull på Ø165mm og tre underdelen nedi

Dersom flensen skal flukte med plate freses det ned  $\varnothing 220\text{mm}$ 