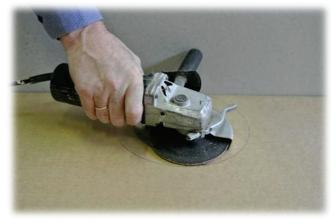

## Montering Multi Line

Montering i trebjelkelag

Finn senter

Legg flensen helt inntil veggen og merk opp

Bor/skjær ut et hull på Ø165mm og tre underdelen nedi

Dersom flensen skal flukte med plate freses det ned  $\varnothing 220\text{mm}$ 