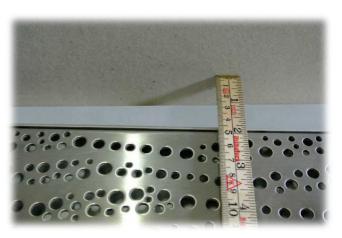

Sluket monteres i bjelkelag. Utføres av rørlegger

PS: Husk rennehøyde 17mm (Stockholm, 26mm (Tokyo), slukområde senkes tilsvarende

Slukmansjett og smøremembran påføres av membranlegger

Membranlegger monterer klemring

Husk rammehøyde – 17mm (stockholm) 26mm (Tokyo)

Rammen entres i klemringen og limes i flislim / avretningsmasse

Juster rennen i forhold til bakvegg