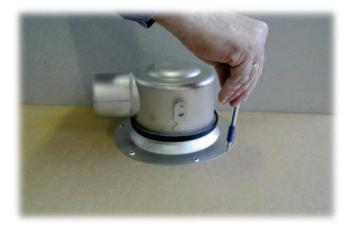

Sluket monteres i bjelkelag. Utføres av rørlegger

PS: Husk rennehøyde 17mm (Stockholm, 26mm (Tokyo), slukområde senkes tilsvarende

Slukmansjett og smøremembran påføres av membranlegger

Membranlegger monterer klemring