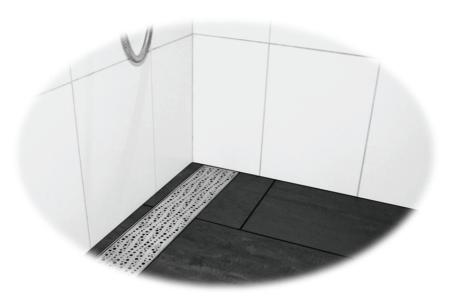

## Montering Multi Line





Montering i trebjelkelag



Finn senter



Legg flensen helt inntil veggen og merk opp



Bor/skjær ut et hull på Ø165mm og tre underdelen nedi





Dersom flensen skal flukte med plate freses det ned  $\varnothing 220\text{mm}$ 



Sluket monteres i bjelkelag. Utføres av rørlegger



PS: Husk rennehøyde 17mm (Stockholm, 26mm (Tokyo), slukområde senkes tilsvarende





Slukmansjett og smøremembran påføres av membranlegger



Membranlegger monterer klemring



Husk rammehøyde – 17mm (stockholm) 26mm (Tokyo)



Rammen entres i klemringen og limes i flislim / avretningsmasse



Juster rennen i forhold til bakvegg