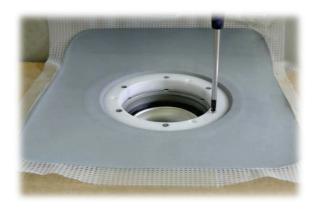

Sluket monteres i bjelkelag. Utføres av rørlegger

PS: Husk rennehøyde 17mm (Stockholm, 26mm (Tokyo), slukområde senkes tilsvarende

Slukmansjett og smøremembran påføres av membranlegger

Membranlegger monterer klemring