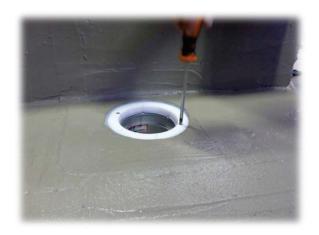

Husk rammehøyde – 17mm (stockholm) 26mm (Tokyo)

Rammen entres i klemringen og limes i flislim / avretningsmasse

Juster rennen i forhold til bakvegg