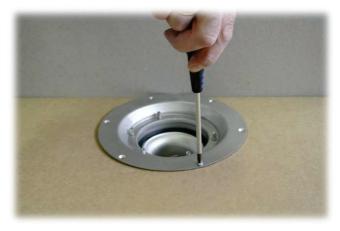

## Montering Multi Line

Montering i trebjelkelag

Finn senter

Legg flensen helt inntil veggen og merk opp

Bor/skjær ut et hull på Ø165mm og tre underdelen nedi

Dersom flensen skal flukte med plate freses det ned  $\varnothing 220\text{mm}$ 