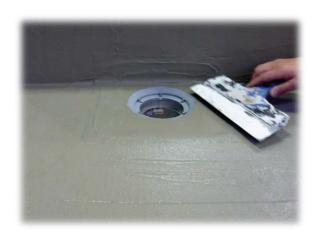

Sluket monteres i bjelkelag. Utføres av rørlegger

PS: Husk rennehøyde 17mm (Stockholm, 26mm (Tokyo), slukområde senkes tilsvarende

Slukmansjett og smøremembran påføres av membranlegger

Membranlegger monterer klemring

Husk rammehøyde – 17mm (stockholm) 26mm (Tokyo)

Rammen entres i klemringen og limes i flislim / avretningsmasse

Juster rennen i forhold til bakvegg