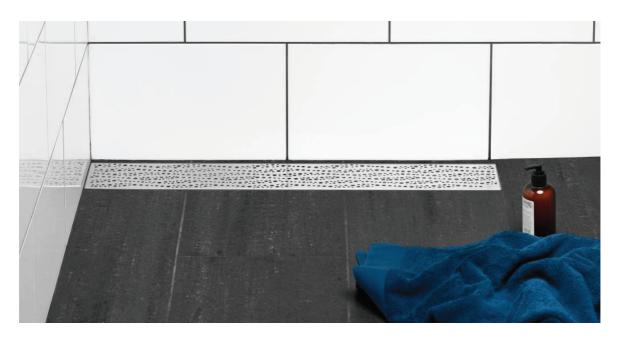

Sluket monteres i bjelkelag. Utføres av rørlegger

PS: Husk rennehøyde 17mm (Stockholm, 26mm (Tokyo), slukområde senkes tilsvarende

Slukmansjett og smøremembran påføres av membranlegger

Membranlegger monterer klemring

Husk rammehøyde – 17mm (stockholm) 26mm (Tokyo)

Rammen entres i klemringen og limes i flislim / avretningsmasse

Juster rennen i forhold til bakvegg