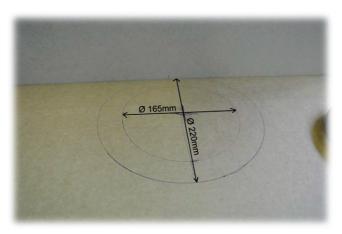

## Montering Multi Line

Montering i trebjelkelag

Finn senter

Legg flensen helt inntil veggen og merk opp

Bor/skjær ut et hull på Ø165mm og tre underdelen nedi

Dersom flensen skal flukte med plate freses det ned  $\varnothing 220\text{mm}$ 