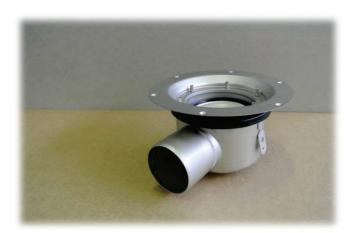

## Montering Multi Line

Montering i trebjelkelag

Finn senter

Legg flensen helt inntil veggen og merk opp

Bor/skjær ut et hull på Ø165mm og tre underdelen nedi

Dersom flensen skal flukte med plate freses det ned  $\varnothing 220\text{mm}$ 