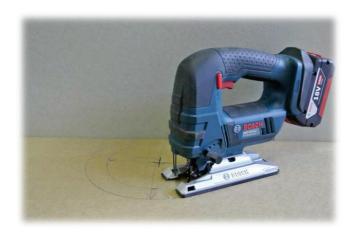

## Montering Multi Line

Montering i trebjelkelag

Finn senter

Legg flensen helt inntil veggen og merk opp

Bor/skjær ut et hull på Ø165mm og tre underdelen nedi

Dersom flensen skal flukte med plate freses det ned  $\varnothing 220\text{mm}$ 